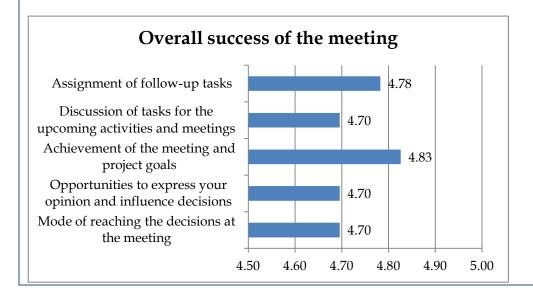

#### Results of evaluation of overall success of the event

#### Description

The overall success of the meeting was graduated as excellent.

#### Table(s)/Figure(s)

The overall success of the meeting in percentage is presented in the following table:

| Grading                                                       | Poor | OK  | Good | Very Good | Excellent |
|---------------------------------------------------------------|------|-----|------|-----------|-----------|
| Mode of reaching the decisions at the meeting                 | 0    | 0   | 4.3  | 21.7      | 74.0      |
| Opportunities to express your opinion and influence decisions | 0    | 4.3 | 0    | 17.4      | 78.3      |
| Achievement of the meeting and project goals                  | 0    | 0   | 4.3  | 8.7       | 87.0      |

| Discussion of tasks<br>for the upcoming<br>activities and<br>meetings | 0 | 4.3 | 4.3 | 8.7  | 82.7 |  |
|-----------------------------------------------------------------------|---|-----|-----|------|------|--|
| Assignment of follow-up tasks                                         | 0 | 0   | 4.3 | 13.0 | 82.7 |  |