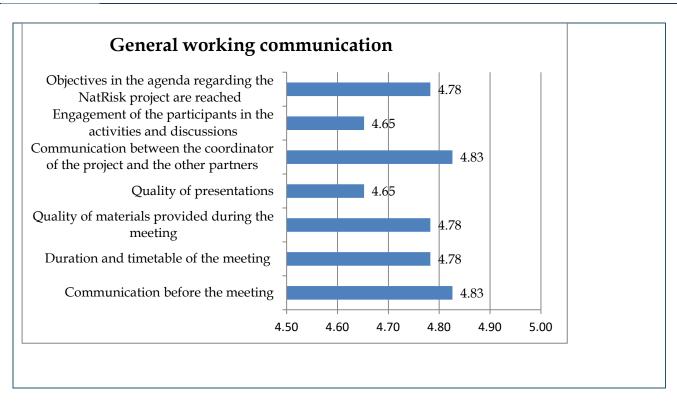

# Results of evaluation of general working communication

#### Description

The quality of presentations and prepared agendas and material were evaluated with high marks.

# Table(s)/Figure(s)

The general working communication in percentage is presented in the following table:

| Grading                                                                                 | Poor | OK  | Good | Very Good | Excellent |
|-----------------------------------------------------------------------------------------|------|-----|------|-----------|-----------|
| Communication before the meeting                                                        | 0    | 0   | 0    | 17.4      | 82.6      |
| Duration and timetable of the meeting                                                   | 0    | 0   | 4.3  | 13.0      | 82.7      |
| Quality of materials provided during the meeting                                        | 0    | 0   | 4.3  | 13.0      | 82.7      |
| Quality of presentations                                                                | 0    | 0   | 4.3  | 26.1      | 69.6      |
| Communication<br>between the<br>coordinator of the<br>project and the other<br>partners | 0    | 0   | 8.7  | 0         | 91.3      |
| Engagement of the participants in the activities and discussions                        | 0    | 4.3 | 4.3  | 13.0      | 78.3      |
| Objectives in the agenda regarding the NatRisk project are reached                      | 0    | 0   | 8.7  | 4.3       | 87.0      |