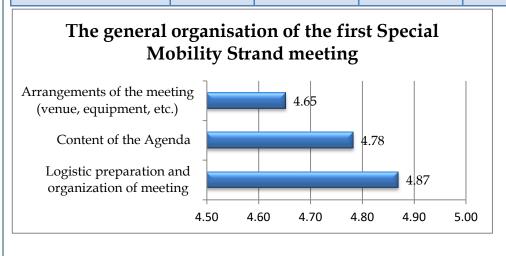

# Results of evaluation of the general organisation of the event

#### Description

The general opinion is that the meeting was excellent organised.

#### Table(s)/Figure(s)

The general organisation of the QAC meeting in percentage is presented in the following table:

| Grading                                              | Poor | OK  | Good | Very Good | Excellent |
|------------------------------------------------------|------|-----|------|-----------|-----------|
| Logistic preparation and organization of meeting     | 0    | 0   | 0    | 13.0      | 87.0      |
| Content of the<br>Agenda                             | 0    | 4.3 | 0    | 8.7       | 87.0      |
| Arrangements of the meeting (venue, equipment, etc.) | 0    | 4.3 | 4.3  | 13.0      | 78.4      |